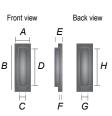

# C1855

Rectangular Flush Pull Note:

The recess measurement required to fit this item is taken from the back Sold and supplied in singles

| ITEM      | Α  | В   | С  | D   | Ε  | F | G  | Н   |  |
|-----------|----|-----|----|-----|----|---|----|-----|--|
| C1855 105 | 58 | 105 | 30 | 75  | 13 | 2 | 44 | 85  |  |
| C1855 175 | 58 | 175 | 30 | 145 | 13 | 2 | 44 | 155 |  |
| C1855 300 | 58 | 300 | 30 | 270 | 13 | 2 | 44 | 280 |  |
|           |    |     |    |     |    |   |    |     |  |

**C1865** [Design Reg: 6202496] Reeded Rectangular Flush

Note: The recess measurement required to fit this item is taken from the back

Sold and supplied in singles

| ITEM      | Α  | В   | С  | D   | Е  | F | G    | Н   |  |
|-----------|----|-----|----|-----|----|---|------|-----|--|
| C1865 105 | 58 | 105 | 30 | 75  | 13 | 2 | 44   | 85  |  |
| C1865 175 | 58 | 175 | 30 | 145 | 13 | 2 | 44 ′ | 155 |  |
| C1865 300 | 58 | 300 | 30 | 270 | 13 | 2 | 44 2 | 280 |  |
|           |    |     |    |     |    |   |      |     |  |