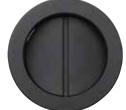

# Round design shown here in Matt Black Finish

#### 50mm Backset:

RD2801-50-PB RD2801-50-PC RD2801-50-SC RD2801-50-SN RD2801-50-AT RD2801-50-SB RD2801-50-MB RD2801-50-BLK

Turn side view Release side view Ø 57mm Ø 57mm

Boxed set comprises: Lock & Striking plate - Round Flush Handle Set - Finger Pull