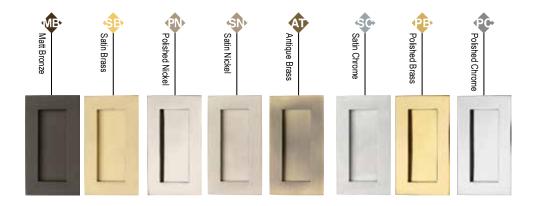

# C1855

Rectangular Flush Pull Note:

The recess measurement required to fit this item is taken from the back Sold and supplied in singles

| ITEM      | Α  | В   | С  | D   | Ε  | F | G  | Н   |  |
|-----------|----|-----|----|-----|----|---|----|-----|--|
| C1855 105 | 58 | 105 | 30 | 75  | 13 | 2 | 44 | 85  |  |
| C1855 175 | 58 | 175 | 30 | 145 | 13 | 2 | 44 | 155 |  |
| C1855 300 | 58 | 300 | 30 | 270 | 13 | 2 | 44 | 280 |  |
|           |    |     |    |     |    |   |    |     |  |

**C1865** [Design Reg: 6202496] Reeded Rectangular Flush

Note: The recess measurement required to fit this item is taken from the back

Sold and supplied in singles

| ITEM      | Α  | В   | С  | D   | Е  | F | G    | Н   |  |
|-----------|----|-----|----|-----|----|---|------|-----|--|
| C1865 105 | 58 | 105 | 30 | 75  | 13 | 2 | 44   | 85  |  |
| C1865 175 | 58 | 175 | 30 | 145 | 13 | 2 | 44 ′ | 155 |  |
| C1865 300 | 58 | 300 | 30 | 270 | 13 | 2 | 44 2 | 280 |  |
|           |    |     |    |     |    |   |      |     |  |