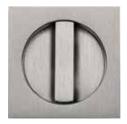

# Round design shown here in Antique Finish

Turn side view Ø 57mm

Ø 57mm

#### 50mm Backset:

RD2801-50-PB RD2801-50-PC RD2801-50-SC RD2801-50-SN RD2801-50-AT RD2801-50-SB RD2801-50-MB RD2801-50-BLK

Turn side view Release side view Ø 57mm Ø 57mm

Boxed set comprises: Lock & Striking plate - Round Flush Handle Set - Finger Pull