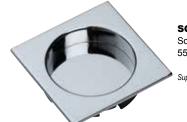

#### **Flush Pulls**

**RD2322** Round Flush Pull Diameter 57mm

Supplied as pairs

SQ2327 Square Flush Pull 55 x 55mm

Supplied as pairs