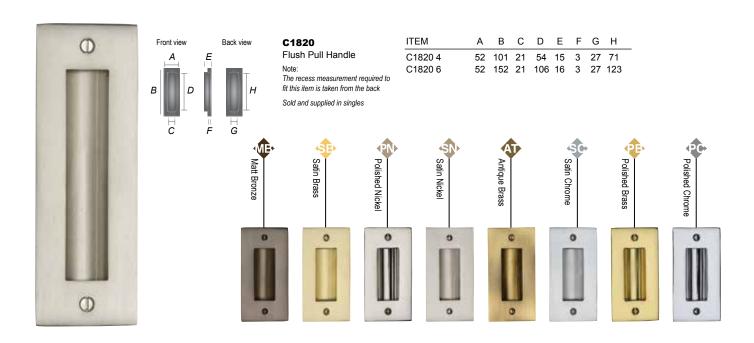

--|
| C1855 105 | 58 | 105 | 30 | 75  | 13 | 2 | 44 | 85  |  |
| C1855 175 | 58 | 175 | 30 | 145 | 13 | 2 | 44 | 155 |  |
| C1855 300 | 58 | 300 | 30 | 270 | 13 | 2 | 44 | 280 |  |
|           |    |     |    |     |    |   |    |     |  |







**C1865** [Design Reg: 6202496] Reeded Rectangular Flush

Note: The recess measurement required to fit this item is taken from the back

Sold and supplied in singles

| ITEM      | Α  | В   | С  | D   | Е  | F | G    | Н   |  |
|-----------|----|-----|----|-----|----|---|------|-----|--|
| C1865 105 | 58 | 105 | 30 | 75  | 13 | 2 | 44   | 85  |  |
| C1865 175 | 58 | 175 | 30 | 145 | 13 | 2 | 44 ′ | 155 |  |
| C1865 300 | 58 | 300 | 30 | 270 | 13 | 2 | 44 2 | 280 |  |
|           |    |     |    |     |    |   |      |     |  |



# FLUSH PULLS









# m.marcus

architectural hardware

M.Marcus Ltd. Unit 7, Narrowboat Way, Dudley. DY2 0XQ Admin Tel: +44 1384 457900

Hardware Sales Tel: +44 1384 247844 Hardware Sales Fax: +44 1384 242252 Hardware Sales e-mail: sales@m-marcus.com

Electrical Sales Tel: +44 1384 247845 - Electrical Sales Fax: +44 1384 243312 Electrical Sales e-mail: electsales@m-marcus.com

Iseo Security Sales Tel: +44 1384 247833 - Iseo Sales Fax: +44 1384 253687 Iseo Sales e-mail: iseosales@m-marcus.com

Our Website: https://www.m-marcus.com

Follow us: @heritagebrass