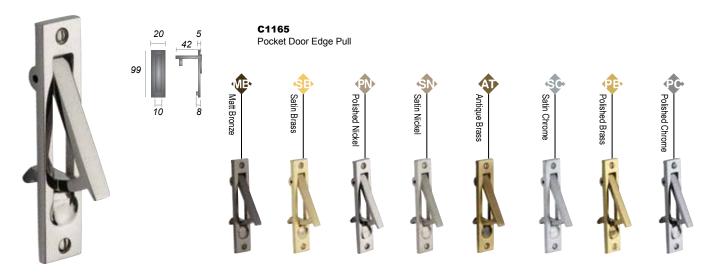

-|--|
| C1855 105 | 58 | 105 | 30 | 75  | 13 | 2 | 44 | 85  |  |
| C1855 175 | 58 | 175 | 30 | 145 | 13 | 2 | 44 | 155 |  |
| C1855 300 | 58 | 300 | 30 | 270 | 13 | 2 | 44 | 280 |  |
|           |    |     |    |     |    |   |    |     |  |







**C1865** [Design Reg: 6202496] Reeded Rectangular Flush

Note: The recess measurement required to fit this item is taken from the back

Sold and supplied in singles

| ITEM      | Α  | В   | С  | D   | Е  | F | G    | Н   |  |
|-----------|----|-----|----|-----|----|---|------|-----|--|
| C1865 105 | 58 | 105 | 30 | 75  | 13 | 2 | 44   | 85  |  |
| C1865 175 | 58 | 175 | 30 | 145 | 13 | 2 | 44 ′ | 155 |  |
| C1865 300 | 58 | 300 | 30 | 270 | 13 | 2 | 44 2 | 280 |  |
|           |    |     |    |     |    |   |      |     |  |



# FLUSH PULLS









# m.marcus

architectural hardware

M.Marcus Ltd. Unit 7, Narrowboat Way, Dudley. DY2 0XQ Admin Tel: +44 1384 457900

Hardware Sales Tel: +44 1384 247844 Hardware Sales Fax: +44 1384 242252 Hardware Sales e-mail: sales@m-marcus.com

Electrical Sales Tel: +44 1384 247845 - Electrical Sales Fax: +44 1384 243312 Electrical Sales e-mail: electsales@m-marcus.com

Iseo Security Sales Tel: +44 1384 247833 - Iseo Sales Fax: +44 1384 253687 Iseo Sales e-mail: iseosales@m-marcus.com

Our Website: https://www.m-marcus.com

Follow us: @heritagebrass