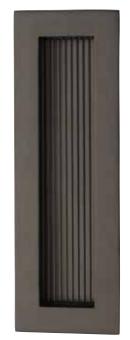

**C1865** [Design Reg: 6202496] Reeded Rectangular Flush

Note: The recess measurement required to fit this item is taken from the back

Sold and supplied in singles

| ITEM      | Α  | В   | С  | D   | Е  | F | G    | Н   |  |
|-----------|----|-----|----|-----|----|---|------|-----|--|
| C1865 105 | 58 | 105 | 30 | 75  | 13 | 2 | 44   | 85  |  |
| C1865 175 | 58 | 175 | 30 | 145 | 13 | 2 | 44 ′ | 155 |  |
| C1865 300 | 58 | 300 | 30 | 270 | 13 | 2 | 44 2 | 280 |  |
|           |    |     |    |     |    |   |      |     |  |