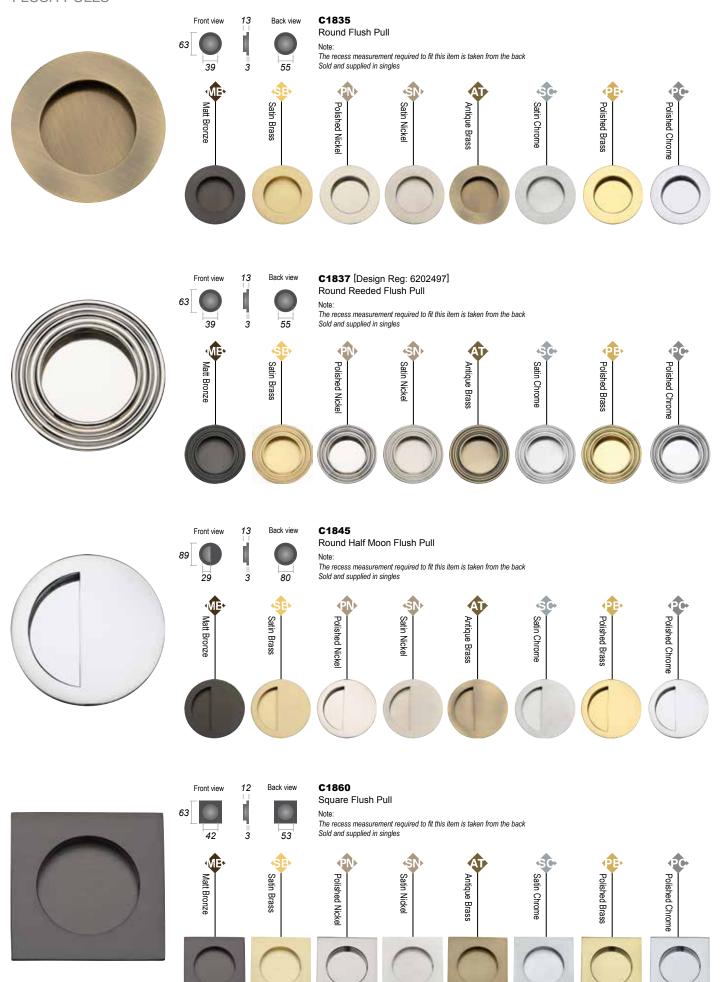

#### **Flush Pulls**

**RD2322** Round Flush Pull Diameter 57mm

Supplied as pairs

SQ2327 Square Flush Pull 55 x 55mm

Supplied as pairs