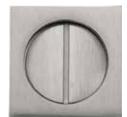

# Square design shown here in Satin Brass Finish

Turn side view 55 x 55mm

Release side view 55 x 55mm

#### 50mm Backset:

SQ2801-50-PB SQ2801-50-PC SQ2801-50-SC SQ2801-50-SN SQ2801-50-AT SQ2801-50-SB SQ2801-50-MB SQ2801-50-BLK

55 x 55mm

Turn side view Release side view 55 x 55mm

Boxed set comprises: Lock & Striking plate - Square Flush Handle Set - Finger Pull