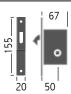

# C1855

Rectangular Flush Pull Note:

The recess measurement required to fit this item is taken from the back Sold and supplied in singles

| ITEM      | Α  | В   | С  | D   | Ε  | F | G  | Н   |  |
|-----------|----|-----|----|-----|----|---|----|-----|--|
| C1855 105 | 58 | 105 | 30 | 75  | 13 | 2 | 44 | 85  |  |
| C1855 175 | 58 | 175 | 30 | 145 | 13 | 2 | 44 | 155 |  |
| C1855 300 | 58 | 300 | 30 | 270 | 13 | 2 | 44 | 280 |  |
|           |    |     |    |     |    |   |    |     |  |