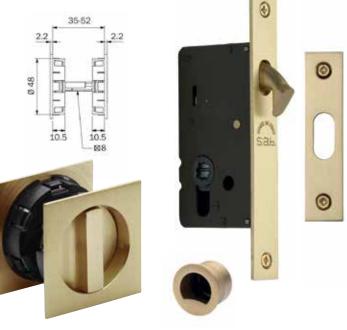

#### **Flush Pulls**

**RD2322** Round Flush Pull Diameter 57mm

Supplied as pairs

SQ2327 Square Flush Pull 55 x 55mm

Supplied as pairs

Latch Tubular Hook-Bolt Lock Supplied each within the boxed sets