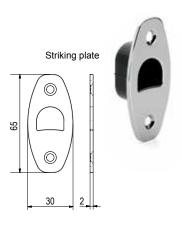

#### 50mm Backset:

RD2801-50-PB RD2801-50-PC RD2801-50-SC RD2801-50-SN RD2801-50-AT RD2801-50-SB RD2801-50-MB RD2801-50-BLK

Turn side view Release side view Ø 57mm Ø 57mm

Boxed set comprises: Lock & Striking plate - Round Flush Handle Set - Finger Pull