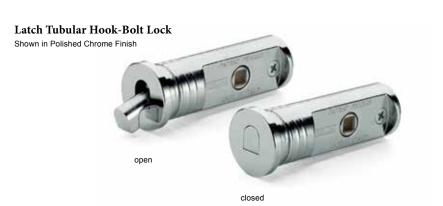

ew 55 x 55mm

#### **Flush Pulls**



**RD2322** Round Flush Pull Diameter 57mm

Supplied as pairs



SQ2327 Square Flush Pull 55 x 55mm

Supplied as pairs







# Round design shown here in Matt Black Finish





#### 50mm Backset:

RD2801-50-PB RD2801-50-PC RD2801-50-SC RD2801-50-SN RD2801-50-AT RD2801-50-SB RD2801-50-MB RD2801-50-BLK





Turn side view Release side view Ø 57mm Ø 57mm

Boxed set comprises: Lock & Striking plate - Round Flush Handle Set - Finger Pull

# Square design shown here in Satin Nickel Finish





#### 50mm Backset:

SQ2801-50-PB SQ2801-50-PC SQ2801-50-SC SQ2801-50-SN SQ2801-50-AT SQ2801-50-SB SQ2801-50-MB SQ2801-50-BLK



55 x 55mm



Turn side view Release side view 55 x 55mm

Boxed set comprises: Lock & Striking plate - Square Flush Handle Set - Finger Pull





Latch Tubular Hook-Bolt Lock Supplied each within the boxed sets













# FLUSH PULLS





# C1855

Rectangular Flush Pull Note:

The recess measurement required to fit this item is taken from the back Sold and supplied in singles

| ITEM      | Α  | В   | С  | D   | Ε  | F | G  | Н   |  |
|-----------|----|-----|----|-----|----|---|----|-----|--|
| C1855 105 | 58 | 105 | 30 | 75  | 13 | 2 | 44 | 85  |  |
| C1855 175 | 58 | 175 | 30 | 145 | 13 | 2 | 44 | 155 |  |
| C1855 300 | 58 | 300 | 30 | 270 | 13 | 2 | 44 | 280 |  |
|           |    |     |    |     |    |   |    |     |  |







**C1865** [Design Reg: 6202496] Reeded Rectangular Flush

Note: The recess measurement required to fit this item is taken from the back

Sold and supplied in singles

| ITEM      | Α  | В   | С  |