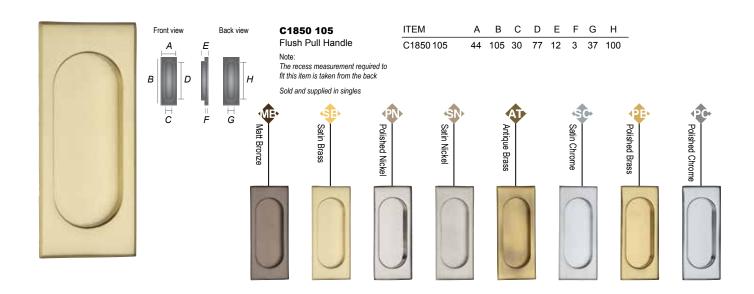

|
| C1855 105 | 58 | 105 | 30 | 75  | 13 | 2 | 44 | 85  |  |
| C1855 175 | 58 | 175 | 30 | 145 | 13 | 2 | 44 | 155 |  |
| C1855 300 | 58 | 300 | 30 | 270 | 13 | 2 | 44 | 280 |  |
|           |    |     |    |     |    |   |    |     |  |







**C1865** [Design Reg: 6202496] Reeded Rectangular Flush

Note: The recess measurement required to fit this item is taken from the back

Sold and supplied in singles

| ITEM      | Α  | В   | С  | D   | Е  | F | G    | Н   |  |
|-----------|----|-----|----|-----|----|---|------|-----|--|
| C1865 105 | 58 | 105 | 30 | 75  | 13 | 2 | 44   | 85  |  |
| C1865 175 | 58 | 175 | 30 | 145 | 13 | 2 | 44 ′ | 155 |  |
| C1865 300 | 58 | 300 | 30 | 270 | 13 | 2 | 44 2 | 280 |  |
|           |    |     |    |     |    |   |      |     |  |



# FLUSH PULLS









# m.marcus

architectural hardware

M.Marcus Ltd. Unit 7, Narrowboat Way, Dudley. DY2 0XQ Admin Tel: +44 1384 457900

Hardware Sales Tel: +44 1384 247844 Hardware Sales Fax: +44 1384 242252 Hardware Sales e-mail: sales@m-marcus.com

Electrical Sales Tel: +44 1384 247845 - Electrical Sales Fax: +44 1384 243312 Electrical Sales e-mail: electsales@m-marcus.com

Iseo Security Sales Tel: +44 1384 247833 - Iseo Sales Fax: +44 1384 253687 Iseo Sales e-mail: iseosales@m-marcus.com

Our Website: https://www.m-marcus.com

Follow us: @heritagebrass