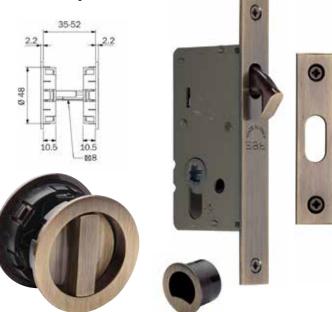

# Round design shown here in Antique Finish

Turn side view Ø 57mm

Ø 57mm

#### 50mm Backset:

RD2801-50-PB RD2801-50-PC RD2801-50-SC RD2801-50-SN RD2801-50-AT RD2801-50-SB RD2801-50-MB RD2801-50-BLK

Turn side view Release side view Ø 57mm Ø 57mm

Boxed set comprises: Lock & Striking plate - Round Flush Handle Set - Finger Pull