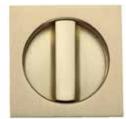

# Square design shown here in Satin Brass Finish

Turn side view 55 x 55mm

Release side view 55 x 55mm

# Square design shown here in Satin Nickel Finish