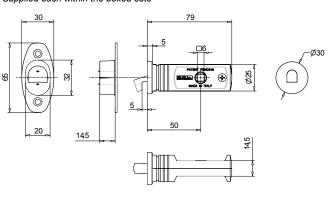

eter 57mm

Supplied as pairs



SQ2327 Square Flush Pull 55 x 55mm

Supplied as pairs







# Round design shown here in Matt Black Finish





#### 50mm Backset:

RD2801-50-PB RD2801-50-PC RD2801-50-SC RD2801-50-SN RD2801-50-AT RD2801-50-SB RD2801-50-MB RD2801-50-BLK





Turn side view Release side view Ø 57mm Ø 57mm

Boxed set comprises: Lock & Striking plate - Round Flush Handle Set - Finger Pull

# Square design shown here in Satin Nickel Finish





#### 50mm Backset:

SQ2801-50-PB SQ2801-50-PC SQ2801-50-SC SQ2801-50-SN SQ2801-50-AT SQ2801-50-SB SQ2801-50-MB SQ2801-50-BLK



55 x 55mm



Turn side view Release side view 55 x 55mm

Boxed set comprises: Lock & Striking plate - Square Flush Handle Set - Finger Pull





Latch Tubular Hook-Bolt Lock Supplied each within the boxed sets













# FLUSH PULLS





# C1855

Rectangular Flush Pull Note:

The recess measurement required to fit this item is taken from the back Sold and supplied in singles

| ITEM      | Α  | В   | С  | D   | Ε  | F | G  | Н   |  |
|-----------|----|-----|----|-----|----|---|----|-----|--|
| C1855 105 | 58 | 105 | 30 | 75  | 13 | 2 | 44 | 85  |  |
| C1855 175 | 58 | 175 | 30 | 145 | 13 | 2 | 44 | 155 |  |
| C1855 300 | 58 | 300 | 30 | 270 | 13 | 2 | 44 | 280 |  |
|           |    |     |    |     |    |   |    |     |  |







**C1865** [Design Reg: 6202496] Reeded Rectangular Flush

Note: The recess measurement required to fit this item is taken from the back

Sold and supplied in singles

| ITEM      | Α  | В   | С  | D   | Е  | F | G    | Н   |  |
|-----------|----|-----|----|-----|----