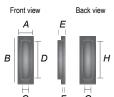

# C1855

Rectangular Flush Pull Note:

The recess measurement required to fit this item is taken from the back Sold and supplied in singles

| ITEM      | Α  | В   | С  | D   | Ε  | F | G  | Н   |  |
|-----------|----|-----|----|-----|----|---|----|-----|--|
| C1855 105 | 58 | 105 | 30 | 75  | 13 | 2 | 44 | 85  |  |
| C1855 175 | 58 | 175 | 30 | 145 | 13 | 2 | 44 | 155 |  |
| C1855 300 | 58 | 300 | 30 | 270 | 13 | 2 | 44 | 280 |  |
|           |    |     |    |     |    |   |    |     |  |