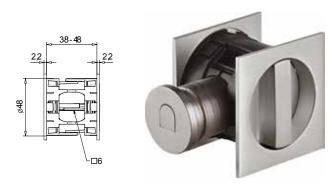

# Square design shown here in Satin Nickel Finish

#### 50mm Backset:

SQ2801-50-PB SQ2801-50-PC SQ2801-50-SC SQ2801-50-SN SQ2801-50-AT SQ2801-50-SB SQ2801-50-MB SQ2801-50-BLK

55 x 55mm

Turn side view Release side view 55 x 55mm

Boxed set comprises: Lock & Striking plate - Square Flush Handle Set - Finger Pull