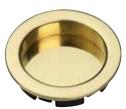

#### **Flush Pulls**

**RD2322** Round Flush Pull Diameter 57mm

Supplied as pairs

SQ2327 Square Flush Pull 55 x 55mm

Supplied as pairs