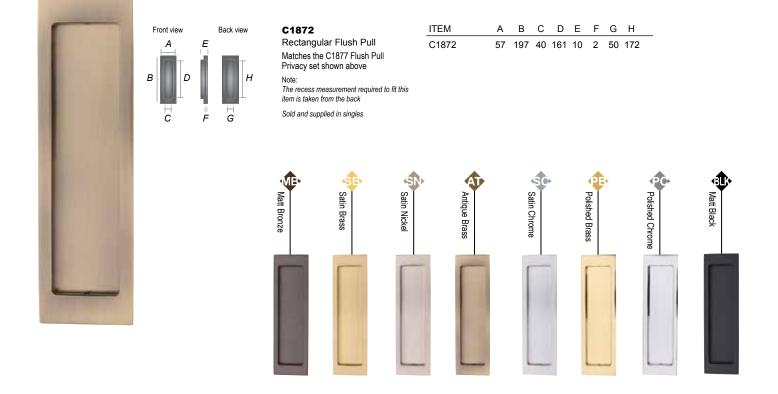

# C1855

Rectangular Flush Pull Note:

The recess measurement required to fit this item is taken from the back Sold and supplied in singles

| ITEM      | Α  | В   | С  | D   | Ε  | F | G  | Н   |  |
|-----------|----|-----|----|-----|----|---|----|-----|--|
| C1855 105 | 58 | 105 | 30 | 75  | 13 | 2 | 44 | 85  |  |
| C1855 175 | 58 | 175 | 30 | 145 | 13 | 2 | 44 | 155 |  |
| C1855 300 | 58 | 300 | 30 | 270 | 13 | 2 | 44 | 280 |  |
|           |    |     |    |     |    |   |    |     |  |