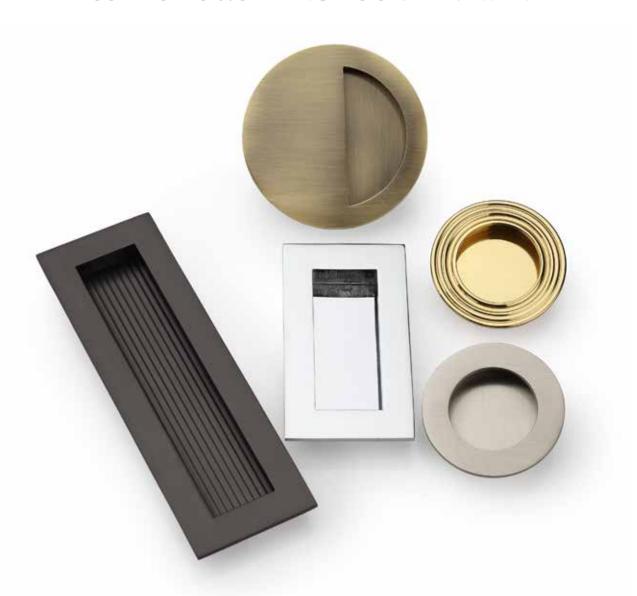

# FLUSH PULLS & SLIDING DOOR HARDWARE

Boxed set comprises: Lock - Round Flush Handle Set - Finger Pull

#### **Flush Pulls**

**RD2322** Round Flush Pull Diameter 57mm

Supplied as pairs

SQ2327 Square Flush Pull 55 x 55mm

Supplied as pairs

# Round design shown here in Matt Black Finish

# FLUSH PULLS