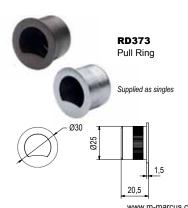

#### **Flush Pulls**

**RD2322** Round Flush Pull Diameter 57mm

Supplied as pairs

SQ2327 Square Flush Pull 55 x 55mm

Supplied as pairs