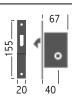

# m.marcus

# architectural hardware

# FLUSH PULLS & SLIDING DOOR HARDWARE











Boxed set comprises: Lock - Round Flush Handle Set - Finger Pull

#### Coding for 40mm Backset:

RD2308-40-PB RD2308-40-PC RD2308-40-SC RD2308-40-SN RD2308-40-AT RD2308-40-SB RD2308-40-MB RD2308-40-BLK



#### Coding for 50mm Backset:

RD2308-50-PB RD2308-50-PC RD2308-50-SC RD2308-50-SN RD2308-50-AT RD2308-50-SB RD2308-50-MB RD2308-50-BLK



# Round design shown here in Antique Finish





Turn side view Ø 57mm

Ø 57mm

# Shown here in Satin Brass Finish



Boxed set comprises: Lock - Square Flush Handle Set - Finger Pull

# Coding for 40mm Backset:

SQ2308-40-PB SQ2308-40-PC SQ2308-40-SC SQ2308-40-SN SQ2308-40-AT SQ2308-40-SB SQ2308-40-MB SQ2308-40-BLK



# Coding for 50mm Backset:

SQ2308-50-PB SQ2308-50-PC SQ2308-50-SC SQ2308-50-SN SQ2308-50-AT SQ2308-50-SB SQ2308-50-MB SQ2308-50-BLK



# Square design shown here in Satin Brass Finish



Turn side view 55 x 55mm



Release side view 55 x 55mm

#### **Flush Pulls**



**RD2322** Round Flush Pull Diameter 57mm

Supplied as pairs



SQ2327 Square Flush Pull 55 x 55mm

Supplied as pairs







# Round design shown here in Matt Black Finish





#### 50mm Backset:

RD2801-50-PB RD2801-50-PC RD2801-50-SC RD2801-50-SN RD2801-50-AT RD2801-50-SB RD2801-50-MB RD2801-50-BLK





Turn side view Release side view Ø 57mm Ø 57mm

Boxed set comprises: Lock & Striking plate - Round Flush Handle Set - Finger Pull

# Square design shown here in Satin Nickel Finish





#### 50mm Backset:

SQ2801-50-PB SQ2