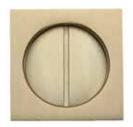

# Round design shown here in Antique Finish

Turn side view Ø 57mm

Ø 57mm

# Round design shown here in Matt Black Finish