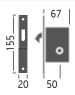

#### 50mm Backset:

RD2801-50-PB RD2801-50-PC RD2801-50-SC RD2801-50-SN RD2801-50-AT RD2801-50-SB RD2801-50-MB RD2801-50-BLK

Turn side view Release side view Ø 57mm Ø 57mm

Boxed set comprises: Lock & Striking plate - Round Flush Handle Set - Finger Pull