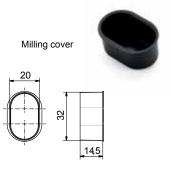

57mm

Supplied as pairs



SQ2327 Square Flush Pull 55 x 55mm

Supplied as pairs







# Round design shown here in Matt Black Finish





#### 50mm Backset:

RD2801-50-PB RD2801-50-PC RD2801-50-SC RD2801-50-SN RD2801-50-AT RD2801-50-SB RD2801-50-MB RD2801-50-BLK





Turn side view Release side view Ø 57mm Ø 57mm

Boxed set comprises: Lock & Striking plate - Round Flush Handle Set - Finger Pull

# Square design shown here in Satin Nickel Finish





#### 50mm Backset:

SQ2801-50-PB SQ2801-50-PC SQ2801-50-SC SQ2801-50-SN SQ2801-50-AT SQ2801-50-SB SQ2801-50-MB SQ2801-50-BLK



55 x 55mm



Turn side view Release side view 55 x 55mm

Boxed set comprises: Lock & Striking plate - Square Flush Handle Set - Finger Pull





Latch Tubular Hook-Bolt Lock Supplied each within the boxed sets













# FLUSH PULLS





# C1855

Rectangular Flush Pull Note:

The recess measurement required to fit this item is taken from the back Sold and supplied in singles

| ITEM      | Α  | В   | С  | D   | Ε  | F | G  | Н   |  |
|-----------|----|-----|----|-----|----|---|----|-----|--|
| C1855 105 | 58 | 105 | 30 | 75  | 13 | 2 | 44 | 85  |  |
| C1855 175 | 58 | 175 | 30 | 145 | 13 | 2 | 44 | 155 |  |
| C1855 300 | 58 | 300 | 30 | 270 | 13 | 2 | 44 | 280 |  |
|           |    |     |    |     |    |   |    |     |  |







**C1865** [Design Reg: 6202496] Reeded Rectangular Flush

Note: The recess measurement required to fit this item is taken from the back

Sold and supplied in singles

| ITEM      | Α  | В   | С  | D   | Е  | F | G    | Н   |  |
|-----------|----|-----|----|-----|----|---