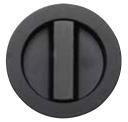

# Round design shown here in Antique Finish

Turn side view Ø 57mm

Ø 57mm

# FLUSH PULLS & SLIDING DOOR HARDWARE

Boxed set comprises: Lock - Round Flush Handle Set - Finger Pull