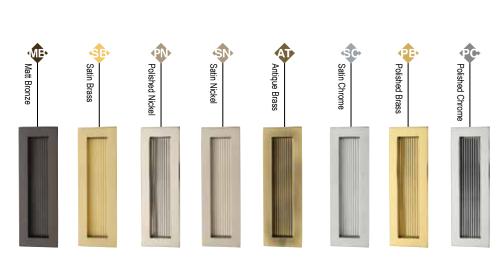

**C1865** [Design Reg: 6202496] Reeded Rectangular Flush

Note: The recess measurement required to fit this item is taken from the back

Sold and supplied in singles

| ITEM      | Α  | В   | С  | D   | Е  | F | G    | Н   |  |
|-----------|----|-----|----|-----|----|---|------|-----|--|
| C1865 105 | 58 | 105 | 30 | 75  | 13 | 2 | 44   | 85  |  |
| C1865 175 | 58 | 175 | 30 | 145 | 13 | 2 | 44 ′ | 155 |  |
| C1865 300 | 58 | 300 | 30 | 270 | 13 | 2 | 44 2 | 280 |  |
|           |    |     |    |     |    |   |      |     |  |