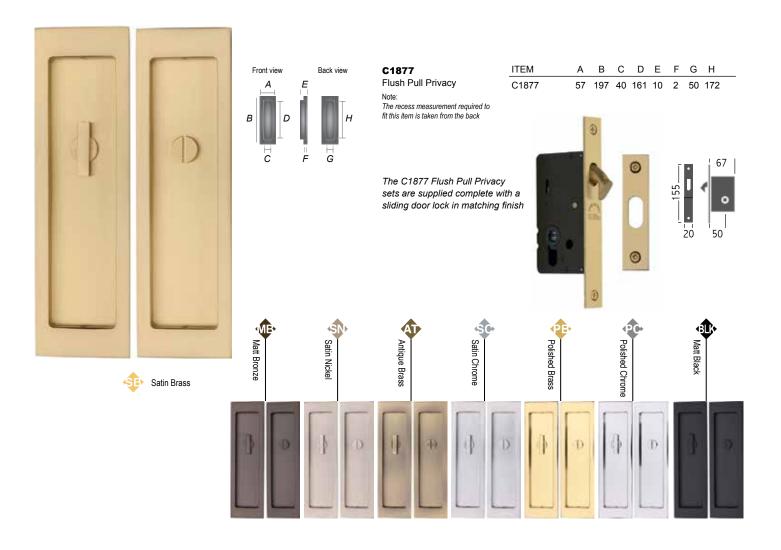

# C1855

Rectangular Flush Pull Note:

The recess measurement required to fit this item is taken from the back Sold and supplied in singles

| ITEM      | Α  | В   | С  | D   | Ε  | F | G  | Н   |  |
|-----------|----|-----|----|-----|----|---|----|-----|--|
| C1855 105 | 58 | 105 | 30 | 75  | 13 | 2 | 44 | 85  |  |
| C1855 175 | 58 | 175 | 30 | 145 | 13 | 2 | 44 | 155 |  |
| C1855 300 | 58 | 300 | 30 | 270 | 13 | 2 | 44 | 280 |  |
|           |    |     |    |     |    |   |    |     |  |

**C1865** [Design Reg: 6202496] Reeded Rectangular Flush

Note: The recess measurement required to fit this item is taken from the back

Sold and supplied in singles

| ITEM      | Α  | В   | С  | D   | Е  | F | G    | Н   |  |
|-----------|----|-----|----|-----|----|---|------|-----|--|
| C1865 105 | 58 | 105 | 30 | 75  | 13 | 2 | 44   | 85  |  |
| C1865 175 | 58 | 175 | 30 | 145 | 13 | 2 | 44 ′ | 155 |  |
| C1865 300 | 58 | 300 | 30 | 270 | 13 | 2 | 44 2 | 280 |  |
|           |    |     |    |     |    |   |      |     |  |